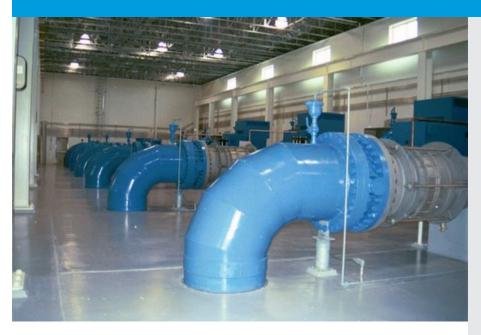

#### **PROJECT DESCRIPTION:**

This is an interior application for a water pump station. The area consists of concrete floors and water pump housings and piping. Carboguard 890/ Carbothane 134 HG.

SUBSTRATE: Steel

EXPOSURE: Interior with moderate physical or chemical exposure -

occasionally wet with wash down frequencies

SURFACE PREP: SSPC-SP 6 (Commercial Blast)

PRODUCTS: Carboquard 890, Carbothane 134 HG